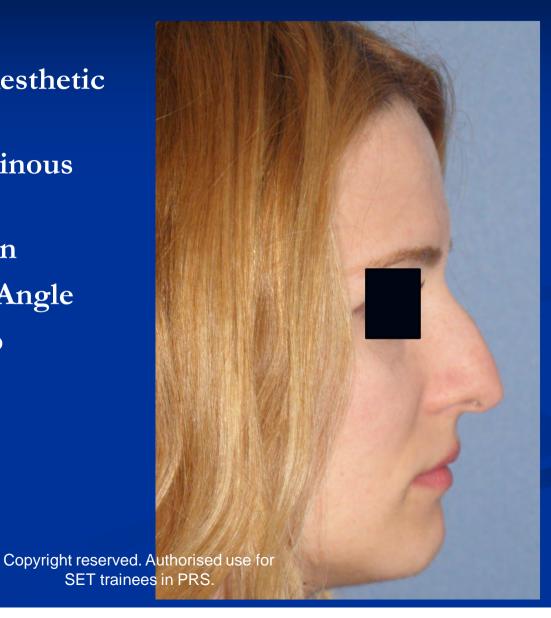

#### PREOPERATIVE ANALYSIS

- Irregular Dorsal Aesthetic Lines
- Bony and Cartilaginous Hump
- Low Tip Projection
- Acute Nasolabial Angle
- Pointed Nasal Tip
- Retracted Alae

PRS Registrar's Conference 2013