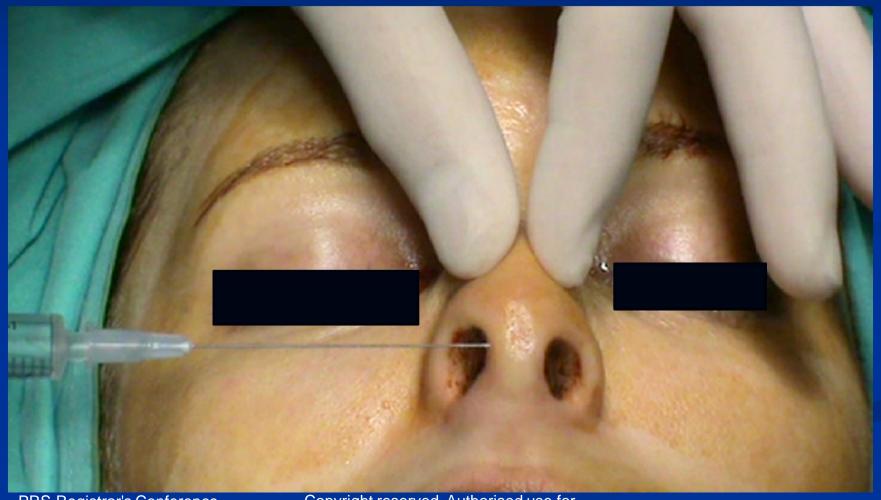

#### PREOPERATIVE ANALYSIS

- Irregular Dorsal Aesthetic Lines
- Bony and Cartilaginous Hump
- Low Tip Projection
- Acute Nasolabial Angle
- Pointed Nasal Tip
- Retracted Alae

PRS Registrar's Conference 2013